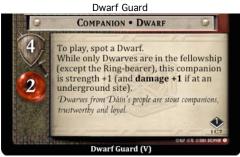

nd promos 0P1-0P68 are allowed.
- 2) All cards from CCG League Virtual Sets 1-3 are allowed (see page 4).
- 3) An adventure deck is made from King sites.
- 4) The Ring-bearer's skirmish may not be cancelled.

#### CCG League Errata:























Relics of Moria

Plays to your support area.

CONDITION

Shadow: Remove 2 to play a possession from your discard pile





·Saruman, Keeper of Isengard

MINION . WIZARD

Saruman may not take wounds during

the archery phase and may not be

While you can spot 6 companions,

Saruman, Keeper of Isengard (E)

Response: If an Uruk-hai is about to

take a wound, exert Saruman to prevent

assigned to a skirmish.

Uruk-hai are fierce.

that wound.



E































Updated: October 30, 2012

#### CCG League Virtual Set #1:











## CCG League Virtual Set #2:







### CCG League Virtual Set #3:





Page 4 of 4