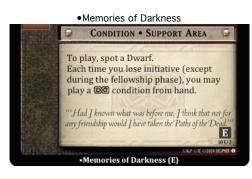

p):

- 1) All cards from Sets 1-3 are allowed.
- 2) All cards from CCG League Virtual Set 1 are allowed (see page 4).
- 3) An adventure deck is made from Fellowship sites.
- 4) The Ring-bearer's skirmish may not be cancelled at site 9.

## The Two Towers (Towers):

- 1) All cards from Sets 1-6 are allowed.
- 2) All cards from CCG League Virtual Sets 1-2 are allowed (see page 4).
- 3) An adventure deck is made from Towers sites.
- 4) The Ring-bearer's skirmish may not be cancelled at site 9T.

## The Return of the King (King):

- 1) All cards from Sets 1-10 and promos 0P1-0P68 are allowed.
- 2) All cards from CCG League Virtual Sets 1-3 are allowed (see page 4).
- 3) An adventure deck is made from King sites.
- 4) The Ring-bearer's skirmish may not be cancelled.

#### CCG League Errata:























Relics of Moria

Plays to your support area.

CONDITION

Shadow: Remove 2 to play a possession from your discard pile





·Saruman, Keeper of Isengard

MINION . WIZARD

Saruman may not take wounds during

the archery phase and may not be

While you can spot 6 companions,

Saruman, Keeper of Isengard (E)

Response: If an Uruk-hai is about to

take a wound, exert Saruman to prevent

assigned to a skirmish.

Uruk-hai are fierce.

that wound.



E































Updated: October 30, 2012

#### CCG League Virtual Set #1:











## CCG League Virtual Set #2:







### CCG League Virtual Set #3:





Page 4 of 4