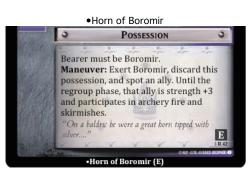

k is made from Fellowship sites.
- 4) The Ring-bearer's skirmish may not be cancelled at site 9.

## The Two Towers (Towers):

- 1) All cards from Sets 1-6 are allowed.
- 2) All cards from CCG League Virtual Sets 1-2 are allowed (see page 4).
- 3) An adventure deck is made from Towers sites.
- 4) The Ring-bearer's skirmish may not be cancelled at site 9T.

## The Return of the King (King):

- 1) All cards from Sets 1-10 and promos 0P1-0P68 are allowed.
- 2) All cards from CCG League Virtual Sets 1-3 are allowed (see page 4).
- 3) An adventure deck is made from King sites.
- 4) The Ring-bearer's skirmish may not be cancelled.

#### CCG League Errata:























Relics of Moria

Plays to your support area.

CONDITION

Shadow: Remove 2 to play a possession from your discard pile





·Saruman, Keeper of Isengard

MINION . WIZARD

Saruman may not take wounds during

the archery phase and may not be

While you can spot 6 companions,

Saruman, Keeper of Isengard (E)

Response: If an Uruk-hai is about to

take a wound, exert Saruman to prevent

assigned to a skirmish.

Uruk-hai are fierce.

that wound.



E































Updated: October 30, 2012

#### CCG League Virtual Set #1:











## CCG League Virtual Set #2:







### CCG League Virtual Set #3:





Page 4 of 4