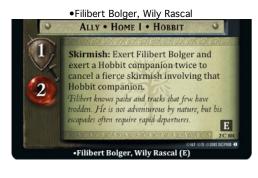

at site 9T.

## The Return of the King (King):

- 1) All cards from Sets 1-10 and promos 0P1-0P68 are allowed.
- 2) All cards from CCG League Virtual Sets 1-3 are allowed (see page 4).
- 3) An adventure deck is made from King sites.
- 4) The Ring-bearer's skirmish may not be cancelled.

#### CCG League Errata:























Relics of Moria

Plays to your support area.

CONDITION

Shadow: Remove 2 to play a possession from your discard pile





·Saruman, Keeper of Isengard

MINION . WIZARD

Saruman may not take wounds during

the archery phase and may not be

While you can spot 6 companions,

Saruman, Keeper of Isengard (E)

Response: If an Uruk-hai is about to

take a wound, exert Saruman to prevent

assigned to a skirmish.

Uruk-hai are fierce.

that wound.



E































Updated: October 30, 2012

#### CCG League Virtual Set #1:











## CCG League Virtual Set #2:







### CCG League Virtual Set #3:





Page 4 of 4