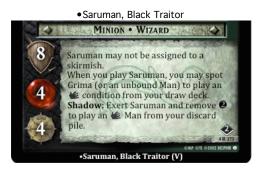

#### CCG League Errata:

Relics of Moria

Plays to your support area.

CONDITION

Shadow: Remove 2 to play a possession from your discard pile

·Saruman, Keeper of Isengard

MINION . WIZARD

Saruman may not take wounds during

the archery phase and may not be

While you can spot 6 companions,

Saruman, Keeper of Isengard (E)

Response: If an Uruk-hai is about to

take a wound, exert Saruman to prevent

assigned to a skirmish.

Uruk-hai are fierce.

that wound.

E

Updated: October 30, 2012