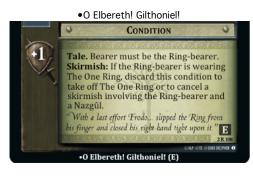

te 9T.

## The Return of the King (King):

- 1) All cards from Sets 1-10 and promos 0P1-0P68 are allowed.
- 2) All cards from CCG League Virtual Sets 1-3 are allowed (see page 4).
- 3) An adventure deck is made from King sites.
- 4) The Ring-bearer's skirmish may not be cancelled.

#### CCG League Errata:























Relics of Moria

Plays to your support area.

CONDITION

Shadow: Remove 2 to play a possession from your discard pile





·Saruman, Keeper of Isengard

MINION . WIZARD

Saruman may not take wounds during

the archery phase and may not be

While you can spot 6 companions,

Saruman, Keeper of Isengard (E)

Response: If an Uruk-hai is about to

take a wound, exert Saruman to prevent

assigned to a skirmish.

Uruk-hai are fierce.

that wound.



E































Updated: October 30, 2012

#### CCG League Virtual Set #1:











## CCG League Virtual Set #2:







### CCG League Virtual Set #3:





Page 4 of 4