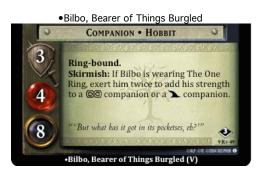

-3 are allowed (see page 4).
- 3) An adventure deck is made from King sites.
- 4) The Ring-bearer's skirmish may not be cancelled.

#### CCG League Errata:























Relics of Moria

Plays to your support area.

CONDITION

Shadow: Remove 2 to play a possession from your discard pile





·Saruman, Keeper of Isengard

MINION . WIZARD

Saruman may not take wounds during

the archery phase and may not be

While you can spot 6 companions,

Saruman, Keeper of Isengard (E)

Response: If an Uruk-hai is about to

take a wound, exert Saruman to prevent

assigned to a skirmish.

Uruk-hai are fierce.

that wound.



E































Updated: October 30, 2012

#### CCG League Virtual Set #1:











## CCG League Virtual Set #2:







### CCG League Virtual Set #3:





Page 4 of 4