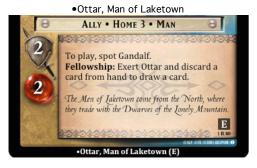

) All cards from Sets 1-3 are allowed.
- 2) All cards from CCG League Virtual Set 1 are allowed (see page 4).
- 3) An adventure deck is made from Fellowship sites.
- 4) The Ring-bearer's skirmish may not be cancelled at site 9.

## The Two Towers (Towers):

- 1) All cards from Sets 1-6 are allowed.
- 2) All cards from CCG League Virtual Sets 1-2 are allowed (see page 4).
- 3) An adventure deck is made from Towers sites.
- 4) The Ring-bearer's skirmish may not be cancelled at site 9T.

## The Return of the King (King):

- 1) All cards from Sets 1-10 and promos 0P1-0P68 are allowed.
- 2) All cards from CCG League Virtual Sets 1-3 are allowed (see page 4).
- 3) An adventure deck is made from King sites.
- 4) The Ring-bearer's skirmish may not be cancelled.

#### CCG League Errata:























Relics of Moria

Plays to your support area.

CONDITION

Shadow: Remove 2 to play a possession from your discard pile





·Saruman, Keeper of Isengard

MINION . WIZARD

Saruman may not take wounds during

the archery phase and may not be

While you can spot 6 companions,

Saruman, Keeper of Isengard (E)

Response: If an Uruk-hai is about to

take a wound, exert Saruman to prevent

assigned to a skirmish.

Uruk-hai are fierce.

that wound.



E































Updated: October 30, 2012

#### CCG League Virtual Set #1:











## CCG League Virtual Set #2:







### CCG League Virtual Set #3:





Page 4 of 4