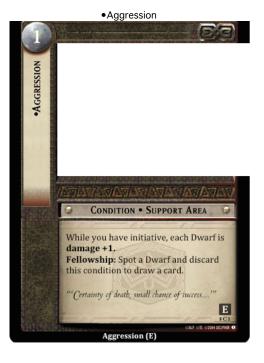

hip):

- 1) All cards from Sets 1-3 are allowed.
- 2) All cards from CCG League Virtual Set 1 are allowed (see page 4).
- 3) An adventure deck is made from Fellowship sites.
- 4) The Ring-bearer's skirmish may not be cancelled at site 9.

## The Two Towers (Towers):

- 1) All cards from Sets 1-6 are allowed.
- 2) All cards from CCG League Virtual Sets 1-2 are allowed (see page 4).
- 3) An adventure deck is made from Towers sites.
- 4) The Ring-bearer's skirmish may not be cancelled at site 9T.

## The Return of the King (King):

- 1) All cards from Sets 1-10 and promos 0P1-0P68 are allowed.
- 2) All cards from CCG League Virtual Sets 1-3 are allowed (see page 4).
- 3) An adventure deck is made from King sites.
- 4) The Ring-bearer's skirmish may not be cancelled.

#### CCG League Errata:























Relics of Moria

Plays to your support area.

CONDITION

Shadow: Remove 2 to play a possession from your discard pile





·Saruman, Keeper of Isengard

MINION . WIZARD

Saruman may not take wounds during

the archery phase and may not be

While you can spot 6 companions,

Saruman, Keeper of Isengard (E)

Response: If an Uruk-hai is about to

take a wound, exert Saruman to prevent

assigned to a skirmish.

Uruk-hai are fierce.

that wound.



E































Updated: October 30, 2012

#### CCG League Virtual Set #1:











## CCG League Virtual Set #2:







### CCG League Virtual Set #3:





Page 4 of 4