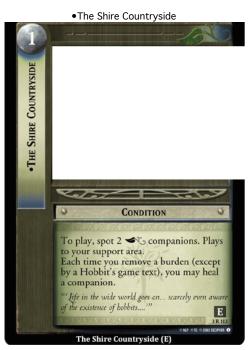

T.

## The Return of the King (King):

- 1) All cards from Sets 1-10 and promos 0P1-0P68 are allowed.
- 2) All cards from CCG League Virtual Sets 1-3 are allowed (see page 4).
- 3) An adventure deck is made from King sites.
- 4) The Ring-bearer's skirmish may not be cancelled.

#### CCG League Errata:























Relics of Moria

Plays to your support area.

CONDITION

Shadow: Remove 2 to play a possession from your discard pile





·Saruman, Keeper of Isengard

MINION . WIZARD

Saruman may not take wounds during

the archery phase and may not be

While you can spot 6 companions,

Saruman, Keeper of Isengard (E)

Response: If an Uruk-hai is about to

take a wound, exert Saruman to prevent

assigned to a skirmish.

Uruk-hai are fierce.

that wound.



E































Updated: October 30, 2012

#### CCG League Virtual Set #1:











## CCG League Virtual Set #2:







### CCG League Virtual Set #3:





Page 4 of 4