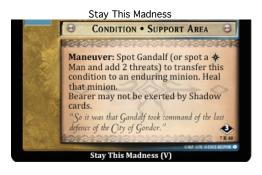

1-3 are allowed (see page 4).
- 3) An adventure deck is made from King sites.
- 4) The Ring-bearer's skirmish may not be cancelled.

#### CCG League Errata:























Relics of Moria

Plays to your support area.

CONDITION

Shadow: Remove 2 to play a possession from your discard pile





·Saruman, Keeper of Isengard

MINION . WIZARD

Saruman may not take wounds during

the archery phase and may not be

While you can spot 6 companions,

Saruman, Keeper of Isengard (E)

Response: If an Uruk-hai is about to

take a wound, exert Saruman to prevent

assigned to a skirmish.

Uruk-hai are fierce.

that wound.



E































Updated: October 30, 2012

#### CCG League Virtual Set #1:











## CCG League Virtual Set #2:







### CCG League Virtual Set #3:





Page 4 of 4