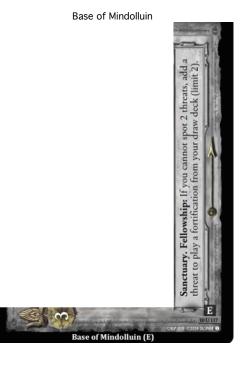

#### CCG League Errata:

Relics of Moria

Plays to your support area.

CONDITION

Shadow: Remove 2 to play a possession from your discard pile

·Saruman, Keeper of Isengard

MINION . WIZARD

Saruman may not take wounds during