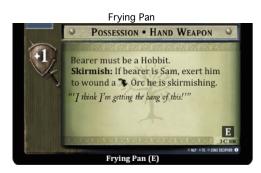

t site 9T.

## The Return of the King (King):

- 1) All cards from Sets 1-10 and promos 0P1-0P68 are allowed.
- 2) All cards from CCG League Virtual Sets 1-3 are allowed (see page 4).
- 3) An adventure deck is made from King sites.
- 4) The Ring-bearer's skirmish may not be cancelled.

#### CCG League Errata:























Relics of Moria

Plays to your support area.

CONDITION

Shadow: Remove 2 to play a possession from your discard pile





·Saruman, Keeper of Isengard

MINION . WIZARD

Saruman may not take wounds during

the archery phase and may not be

While you can spot 6 companions,

Saruman, Keeper of Isengard (E)

Response: If an Uruk-hai is about to

take a wound, exert Saruman to prevent

assigned to a skirmish.

Uruk-hai are fierce.

that wound.



E































Updated: October 30, 2012

#### CCG League Virtual Set #1:











## CCG League Virtual Set #2:







### CCG League Virtual Set #3:





Page 4 of 4