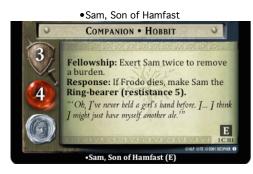

9T.

## The Return of the King (King):

- 1) All cards from Sets 1-10 and promos 0P1-0P68 are allowed.
- 2) All cards from CCG League Virtual Sets 1-3 are allowed (see page 4).
- 3) An adventure deck is made from King sites.
- 4) The Ring-bearer's skirmish may not be cancelled.

#### CCG League Errata:























Relics of Moria

Plays to your support area.

CONDITION

Shadow: Remove 2 to play a possession from your discard pile





·Saruman, Keeper of Isengard

MINION . WIZARD

Saruman may not take wounds during

the archery phase and may not be

While you can spot 6 companions,

Saruman, Keeper of Isengard (E)

Response: If an Uruk-hai is about to

take a wound, exert Saruman to prevent

assigned to a skirmish.

Uruk-hai are fierce.

that wound.



E































Updated: October 30, 2012

#### CCG League Virtual Set #1:











## CCG League Virtual Set #2:







### CCG League Virtual Set #3:





Page 4 of 4