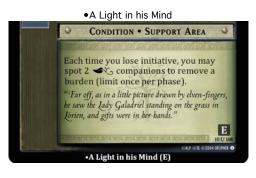

site 9T.

## The Return of the King (King):

- 1) All cards from Sets 1-10 and promos 0P1-0P68 are allowed.
- 2) All cards from CCG League Virtual Sets 1-3 are allowed (see page 4).
- 3) An adventure deck is made from King sites.
- 4) The Ring-bearer's skirmish may not be cancelled.

#### CCG League Errata:























Relics of Moria

Plays to your support area.

CONDITION

Shadow: Remove 2 to play a possession from your discard pile





·Saruman, Keeper of Isengard

MINION . WIZARD

Saruman may not take wounds during

the archery phase and may not be

While you can spot 6 companions,

Saruman, Keeper of Isengard (E)

Response: If an Uruk-hai is about to

take a wound, exert Saruman to prevent

assigned to a skirmish.

Uruk-hai are fierce.

that wound.



E































Updated: October 30, 2012

#### CCG League Virtual Set #1:











## CCG League Virtual Set #2:







### CCG League Virtual Set #3:





Page 4 of 4