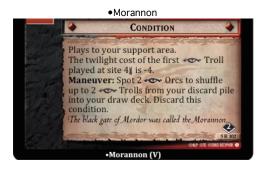

cards from CCG League Virtual Sets 1-3 are allowed (see page 4).
- 3) An adventure deck is made from King sites.
- 4) The Ring-bearer's skirmish may not be cancelled.

#### CCG League Errata:























Relics of Moria

Plays to your support area.

CONDITION

Shadow: Remove 2 to play a possession from your discard pile





·Saruman, Keeper of Isengard

MINION . WIZARD

Saruman may not take wounds during

the archery phase and may not be

While you can spot 6 companions,

Saruman, Keeper of Isengard (E)

Response: If an Uruk-hai is about to

take a wound, exert Saruman to prevent

assigned to a skirmish.

Uruk-hai are fierce.

that wound.



E































Updated: October 30, 2012

#### CCG League Virtual Set #1:











## CCG League Virtual Set #2:







### CCG League Virtual Set #3:





Page 4 of 4