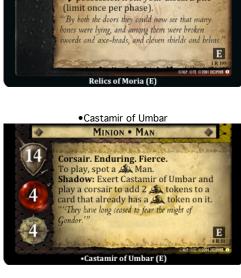

#### CCG League Errata:

Relics of Moria

Plays to your support area.

CONDITION

Shadow: Remove 2 to play a possession from your discard pile

·Saruman, Keeper of Isengard

MINION . WIZARD

Saruman may not take wounds during