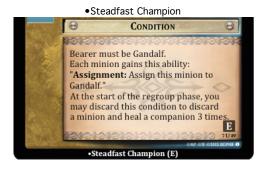

All cards from Sets 1-3 are allowed.
- 2) All cards from CCG League Virtual Set 1 are allowed (see page 4).
- 3) An adventure deck is made from Fellowship sites.
- 4) The Ring-bearer's skirmish may not be cancelled at site 9.

## The Two Towers (Towers):

- 1) All cards from Sets 1-6 are allowed.
- 2) All cards from CCG League Virtual Sets 1-2 are allowed (see page 4).
- 3) An adventure deck is made from Towers sites.
- 4) The Ring-bearer's skirmish may not be cancelled at site 9T.

## The Return of the King (King):

- 1) All cards from Sets 1-10 and promos 0P1-0P68 are allowed.
- 2) All cards from CCG League Virtual Sets 1-3 are allowed (see page 4).
- 3) An adventure deck is made from King sites.
- 4) The Ring-bearer's skirmish may not be cancelled.

#### CCG League Errata:























Relics of Moria

Plays to your support area.

CONDITION

Shadow: Remove 2 to play a possession from your discard pile





·Saruman, Keeper of Isengard

MINION . WIZARD

Saruman may not take wounds during

the archery phase and may not be

While you can spot 6 companions,

Saruman, Keeper of Isengard (E)

Response: If an Uruk-hai is about to

take a wound, exert Saruman to prevent

assigned to a skirmish.

Uruk-hai are fierce.

that wound.



E































Updated: October 30, 2012

#### CCG League Virtual Set #1:











## CCG League Virtual Set #2:







### CCG League Virtual Set #3:





Page 4 of 4