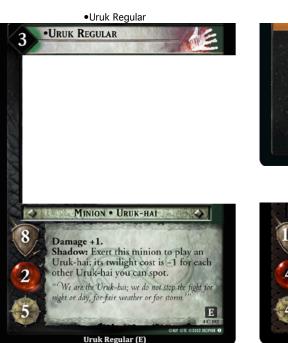

t be cancelled at site 9T.

## The Return of the King (King):

- 1) All cards from Sets 1-10 and promos 0P1-0P68 are allowed.
- 2) All cards from CCG League Virtual Sets 1-3 are allowed (see page 4).
- 3) An adventure deck is made from King sites.
- 4) The Ring-bearer's skirmish may not be cancelled.

#### CCG League Errata:























Relics of Moria

Plays to your support area.

CONDITION

Shadow: Remove 2 to play a possession from your discard pile





·Saruman, Keeper of Isengard

MINION . WIZARD

Saruman may not take wounds during

the archery phase and may not be

While you can spot 6 companions,

Saruman, Keeper of Isengard (E)

Response: If an Uruk-hai is about to

take a wound, exert Saruman to prevent

assigned to a skirmish.

Uruk-hai are fierce.

that wound.



E































Updated: October 30, 2012

#### CCG League Virtual Set #1:











## CCG League Virtual Set #2:







### CCG League Virtual Set #3:





Page 4 of 4