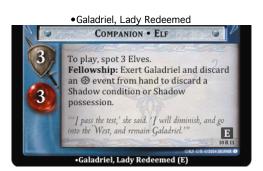

1) All cards from Sets 1-3 are allowed.
- 2) All cards from CCG League Virtual Set 1 are allowed (see page 4).
- 3) An adventure deck is made from Fellowship sites.
- 4) The Ring-bearer's skirmish may not be cancelled at site 9.

## The Two Towers (Towers):

- 1) All cards from Sets 1-6 are allowed.
- 2) All cards from CCG League Virtual Sets 1-2 are allowed (see page 4).
- 3) An adventure deck is made from Towers sites.
- 4) The Ring-bearer's skirmish may not be cancelled at site 9T.

## The Return of the King (King):

- 1) All cards from Sets 1-10 and promos 0P1-0P68 are allowed.
- 2) All cards from CCG League Virtual Sets 1-3 are allowed (see page 4).
- 3) An adventure deck is made from King sites.
- 4) The Ring-bearer's skirmish may not be cancelled.

#### CCG League Errata:























Relics of Moria

Plays to your support area.

CONDITION

Shadow: Remove 2 to play a possession from your discard pile





·Saruman, Keeper of Isengard

MINION . WIZARD

Saruman may not take wounds during

the archery phase and may not be

While you can spot 6 companions,

Saruman, Keeper of Isengard (E)

Response: If an Uruk-hai is about to

take a wound, exert Saruman to prevent

assigned to a skirmish.

Uruk-hai are fierce.

that wound.



E































Updated: October 30, 2012

#### CCG League Virtual Set #1:











## CCG League Virtual Set #2:







### CCG League Virtual Set #3:





Page 4 of 4